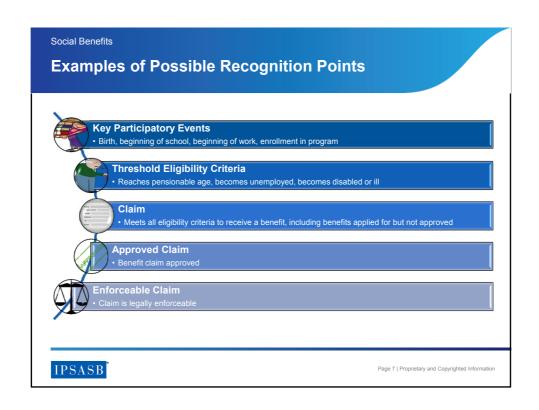

## Social Benefits **Key Definitions Social Benefits** Social risks Benefits payable to Events or individuals and circumstances that may adversely affect the households, in cash or in kind, to mitigate the welfare of individuals effect of social risks. and households either by imposing additional demands on their resources or by reducing their income. IPSASB \* Page 3 | Proprietary and Copyrighted Information