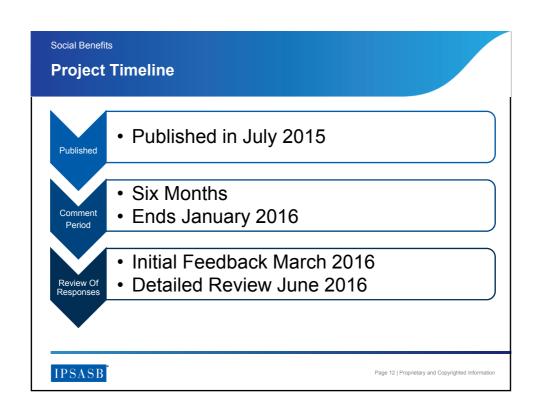

## Social Benefits **Key Definitions Social Benefits** Social risks Benefits payable to Events or individuals and circumstances that may adversely affect the households, in cash or in kind, to mitigate the welfare of individuals effect of social risks. and households either by imposing additional demands on their resources or by reducing their income. IPSASB \* Page 3 | Proprietary and Copyrighted Information



















## **Questions Discussion & Further Information**



- Visit our webpage <a href="http://www.ipsasb.org/">http://www.ipsasb.org/</a>
- Or contact us by e-mail: Chair IPSASB: andreasbergmann@ipsasb.org
  Acting Technical Director: johnstanford@ipsasb.org

IPSASB

Page 13 | Proprietary and Copyrighted Information

## IPSASB

www.ipsasb.org