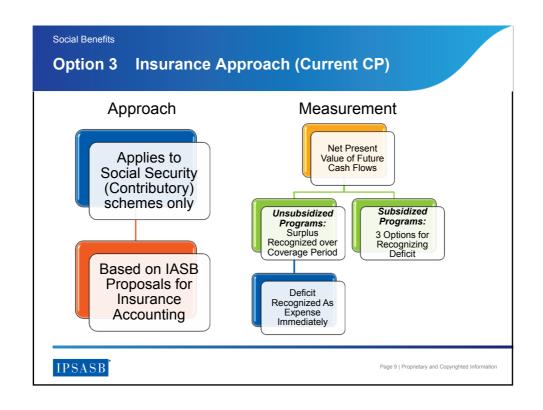

## Social Benefits **Key Definitions Social Benefits** Social risks Benefits payable to Events or individuals and circumstances that may adversely affect the households, in cash or in kind, to mitigate the welfare of individuals effect of social risks. and households either by imposing additional demands on their resources or by reducing their income. IPSASB \* Page 3 | Proprietary and Copyrighted Information



















## **Questions Discussion & Further Information**



- Visit our webpage <a href="http://www.ipsasb.org/">http://www.ipsasb.org/</a>
- Or contact us by e-mail: Chair IPSASB: andreasbergmann@ipsasb.org
  Acting Technical Director: johnstanford@ipsasb.org

IPSASB

Page 13 | Proprietary and Copyrighted Information

## IPSASB

www.ipsasb.org