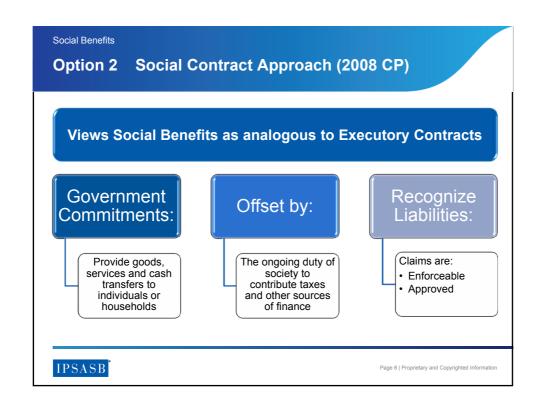

## Social Benefits **Key Definitions Social Benefits** Social risks Benefits payable to Events or individuals and circumstances that may adversely affect the households, in cash or in kind, to mitigate the welfare of individuals effect of social risks. and households either by imposing additional demands on their resources or by reducing their income. IPSASB \* Page 3 | Proprietary and Copyrighted Information



















## **Questions Discussion & Further Information**



- Visit our webpage <a href="http://www.ipsasb.org/">http://www.ipsasb.org/</a>
- Or contact us by e-mail: Chair IPSASB: andreasbergmann@ipsasb.org
  Acting Technical Director: johnstanford@ipsasb.org

IPSASB

Page 13 | Proprietary and Copyrighted Information

## IPSASB

www.ipsasb.org