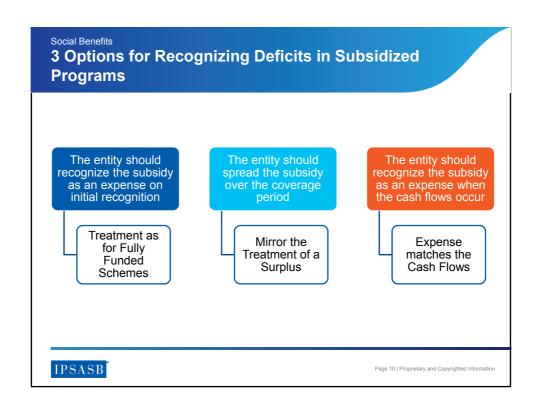

## Social Benefits **Key Definitions Social Benefits** Social risks Benefits payable to Events or individuals and circumstances that may adversely affect the households, in cash or in kind, to mitigate the welfare of individuals effect of social risks. and households either by imposing additional demands on their resources or by reducing their income. IPSASB \* Page 3 | Proprietary and Copyrighted Information



















## **Questions Discussion & Further Information**



- Visit our webpage <a href="http://www.ipsasb.org/">http://www.ipsasb.org/</a>
- Or contact us by e-mail: Chair IPSASB: andreasbergmann@ipsasb.org
  Acting Technical Director: johnstanford@ipsasb.org

IPSASB

Page 13 | Proprietary and Copyrighted Information

## IPSASB

www.ipsasb.org