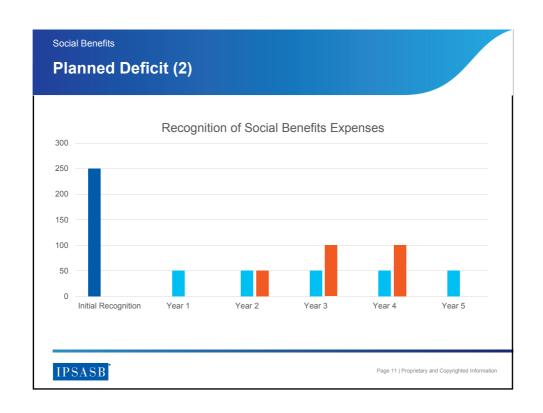

## Social Benefits **Key Definitions Social Benefits** Social risks Benefits payable to Events or individuals and circumstances that may adversely affect the households, in cash or in kind, to mitigate the welfare of individuals effect of social risks. and households either by imposing additional demands on their resources or by reducing their income. IPSASB \* Page 3 | Proprietary and Copyrighted Information



















## **Questions Discussion & Further Information**



- Visit our webpage <a href="http://www.ipsasb.org/">http://www.ipsasb.org/</a>
- Or contact us by e-mail: Chair IPSASB: andreasbergmann@ipsasb.org
  Acting Technical Director: johnstanford@ipsasb.org

IPSASB

Page 13 | Proprietary and Copyrighted Information

## IPSASB

www.ipsasb.org