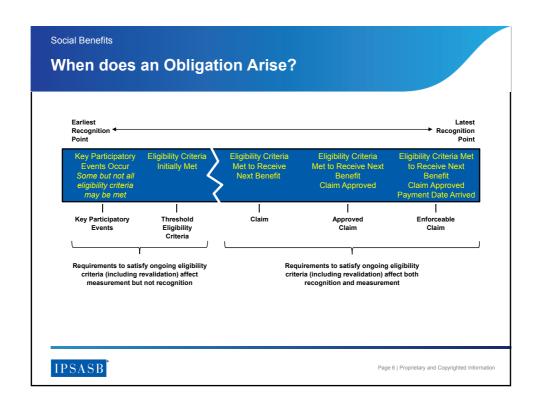

## Social Benefits **Key Definitions Social Benefits** Social risks Benefits payable to Events or individuals and circumstances that may adversely affect the households, in cash or in kind, to mitigate the welfare of individuals effect of social risks. and households either by imposing additional demands on their resources or by reducing their income. IPSASB \* Page 3 | Proprietary and Copyrighted Information